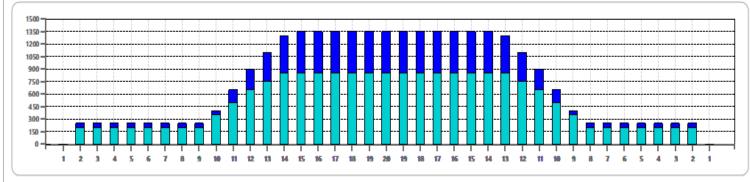

Cleaner Ratio Main Mix Cleaner Ratio Back End Mix Cleaner Ratio Back End Distance Buffer RPM: 4 = 700 | 3 = 500 | 2 = 200 | 1 = 100

NA NA NA Forward Reverse Combined

| ltem             | 3L-7L:18L-18R  | 8L-12L:18L-18R | 13L-17L:18L-18R | 18L-18R:17R-13R | 18L-18R:12R-8R | 18L-18R:7R-3R  |
|------------------|----------------|----------------|-----------------|-----------------|----------------|----------------|
| Description      | Outside:Middle | Middle:Middle  | Inside:Middle   | MIddle: Inside  | Middle:Middle  | Middle:Outside |
| Track Zone Ratio | 5.4            | 2.76           | 1.05            | 1.01            | 2.05           | 5.4            |