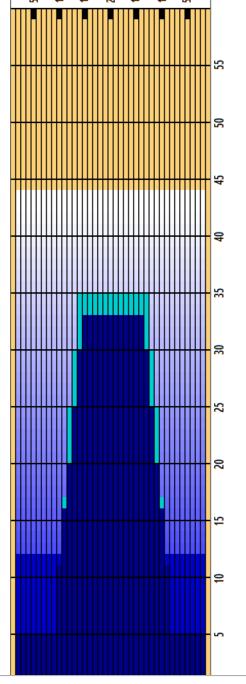

## TBNZ 50 2025 Nationals -North City Tenpin

Oil Pattern Distance **Forward Oil Total Tank Configuration** 

44 19.4 mL **A Only** 

**Reverse Brush Drop Reverse Oil Total Tank A Conditioner** 

33 9.25 mL Kegel Oil Per Board **Volume Oil Total** Tank B Conditioner

50 ul 28.65 mL Kegel

|   | START | STOP | LOADS | SPEED | CROSSED | START | END  | FEET | T.OIL |
|---|-------|------|-------|-------|---------|-------|------|------|-------|
| 1 | 2L    | 2R   | 4     | 14    | 148     | 0.0   | 5.9  | 5.9  | 7400  |
| 2 | 10L   | 9R   | 3     | 14    | 66      | 5.9   | 11.8 | 5.9  | 3300  |
| 3 | 11L   | 10R  | 3     | 14    | 60      | 11.8  | 17.7 | 5.9  | 3000  |
| 4 | 12L   | 11R  | 3     | 18    | 54      | 17.7  | 25.3 | 7.6  | 2700  |
| 5 | 13L   | 12R  | 2     | 18    | 32      | 25.3  | 30.4 | 5.1  | 1600  |
| 6 | 14L   | 13R  | 2     | 18    | 28      | 30.4  | 35.5 | 5.1  | 1400  |
| 7 | 2L    | 2R   | 0     | 22    | 0       | 35.5  | 40.0 | 4.5  | 0     |
| 8 | 2L    | 2R   | 0     | 26    | 0       | 40.0  | 44.0 | 4.0  | 0     |
|   |       |      |       |       |         |       |      |      |       |
|   |       |      |       |       |         |       |      |      |       |
|   |       |      |       |       |         |       |      |      |       |
|   |       |      |       |       |         |       |      |      |       |
|   |       |      |       |       |         |       |      |      |       |
|   |       |      |       |       |         |       |      |      |       |

|   | START | STOP | LOADS | SPEED | CROSSED | START | END  | FEET  | T.OIL |
|---|-------|------|-------|-------|---------|-------|------|-------|-------|
| 1 | 2L    | 2R   | 0     | 30    | 0       | 44.0  | 33.0 | -11.0 | 0     |
| 2 | 15L   | 14R  | 1     | 22    | 12      | 33.0  | 29.9 | -3.1  | 600   |
| 3 | 14L   | 13R  | 2     | 18    | 28      | 29.9  | 24.8 | -5.1  | 1400  |
| 4 | 13L   | 12R  | 2     | 18    | 32      | 24.8  | 19.7 | -5.1  | 1600  |
| 5 | 12L   | 11R  | 2     | 14    | 36      | 19.7  | 15.8 | -3.9  | 1800  |
| 6 | 11L   | 10R  | 2     | 14    | 40      | 15.8  | 11.9 | -3.9  | 2000  |
| 7 | 2L    | 2R   | 1     | 14    | 37      | 11.9  | 10.0 | -1.9  | 1850  |
| 8 | 2L    | 2R   | 0     | 10    | 0       | 10.0  | 0.0  | -10.0 | 0     |

Cleaner Ratio Main Mix Cleaner Ratio Back End Mix Cleaner Ratio Back End Distance Buffer RPM: 4 = 700 | 3 = 500 | 2 = 200 | 1 = 100

NA NA NA Forward Reverse Combined

| ltem             | 3L-7L:18L-18R  | 8L-12L:18L-18R | 13L-17L:18L-18R | 18L-18R:17R-13R | 18L-18R:12R-8R | 18L-18R:7R-3R  |
|------------------|----------------|----------------|-----------------|-----------------|----------------|----------------|
| Description      | Outside:Middle | Middle:Middle  | Inside:Middle   | MIddle: Inside  | Middle:Middle  | Middle:Outside |
| Track Zone Ratio | 5.4            | 2.76           | 1.05            | 1.01            | 2.05           | 5.4            |