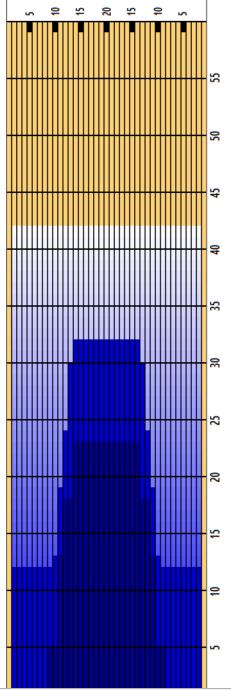

## Senior Cup day 1

Oil Pattern Distance 42 **Reverse Brush Drop** 42 Oil Per Board 50 ul **Forward Oil Total** 12.8 mL **Reverse Oil Total** 13.3 mL **Volume Oil Total** 26.1 mL **Tank Configuration Tank A Conditioner Tank B Conditioner** A Only **TERRAIN ICE** 

Cleaner Ratio Main Mix 6:1 Forward
Cleaner Ratio Back End Mix 6:1 Reverse
Cleaner Ratio Back End Distance 59 Combined
Buffer RPM: 4 = 700 | 3 = 500 | 2 = 200 | 1 = 100

Pattern will also be used for ATBSO Nationals 24th August -3rd September @ AMF Keon Park