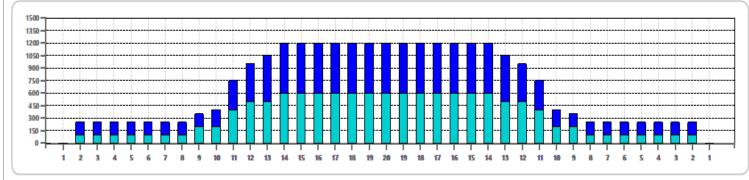

|   | START | STOP | LOADS | SPEED | CROSSED | START | END  | FEET | T.OIL |
|---|-------|------|-------|-------|---------|-------|------|------|-------|
| 1 | 2L    | 2R   | 2     | 14    | 74      | 0.0   | 1.9  | 1.9  | 3700  |
| 2 | 9L    | 9R   | 2     | 14    | 46      | 1.9   | 5.8  | 3.9  | 2300  |
| 3 | 11L   | 11R  | 4     | 14    | 76      | 5.8   | 13.7 | 7.9  | 3800  |
| 4 | 12L   | 12R  | 2     | 18    | 34      | 13.7  | 18.8 | 5.1  | 1700  |
| 5 | 14L   | 14R  | 2     | 18    | 26      | 18.8  | 23.9 | 5.1  | 1300  |
| 6 | 2L    | 2R   | 0     | 22    | 0       | 23.9  | 26.0 | 2.1  | 0     |
| 7 | 2L    | 2R   | 0     | 26    | 0       | 26.0  | 36.0 | 10.0 | 0     |
| 8 | 2L    | 2R   | 0     | 30    | 0       | 36.0  | 42.0 | 6.0  | 0     |
|   |       |      |       |       |         |       |      |      |       |
|   |       |      |       |       |         |       |      |      |       |
|   |       |      |       |       |         |       |      |      |       |
|   |       |      |       |       |         |       |      |      |       |
|   |       |      |       |       |         |       |      |      |       |
|   |       |      |       |       |         |       |      |      |       |

|   | START | STOP | LOADS | SPEED | CROSSED | START | END  | FEET  | T.OIL |
|---|-------|------|-------|-------|---------|-------|------|-------|-------|
| 1 | 2L    | 2R   | 0     | 30    | 0       | 42.0  | 32.0 | -10.0 | 0     |
| 2 | 14L   | 14R  | 1     | 18    | 13      | 32.0  | 29.5 | -2.5  | 650   |
| 3 | 13L   | 13R  | 2     | 18    | 30      | 29.5  | 24.4 | -5.1  | 1500  |
| 4 | 12L   | 12R  | 2     | 18    | 34      | 24.4  | 19.3 | -5.1  | 1700  |
| 5 | 11L   | 11R  | 3     | 14    | 57      | 19.3  | 13.4 | -5.9  | 2850  |
| 6 | 10L   | 10R  | 1     | 14    | 21      | 13.4  | 11.5 | -1.9  | 1050  |
| 7 | 2L    | 2R   | 3     | 10    | 111     | 11.5  | 7.3  | -4.2  | 5550  |
| 8 | 2L    | 2R   | 0     | 10    | 0       | 7.3   | 0.0  | -7.3  | 0     |
|   |       |      |       |       |         |       |      |       |       |
|   |       |      |       |       |         |       |      |       |       |
|   |       |      |       |       |         |       |      |       |       |
|   |       |      |       |       |         |       |      |       |       |
|   |       |      |       |       |         |       |      |       |       |
|   |       |      |       |       |         |       |      |       |       |