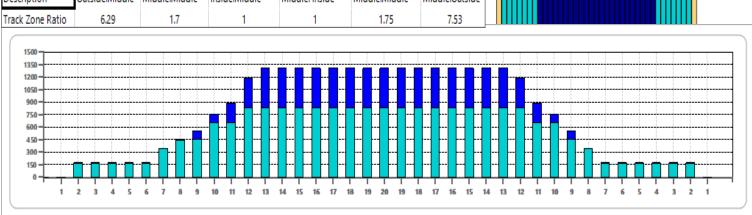

Cleaner Ratio Main Mix 19:1 Forward
Cleaner Ratio Back End Mix 19:1 Reverse
Cleaner Ratio Back End Distance 59 Combined
Buffer RPM: 4 = 700 | 3 = 500 | 2 = 200 | 1 = 100

| Item             | 3L-7L:18L-18R  | 8L-12L:18L-18R | 13L-17L:18L-18R | 18L-18R:17R-13R | 18L-18R:12R-8R | 18L-18R:7R-3R  |
|------------------|----------------|----------------|-----------------|-----------------|----------------|----------------|
| Description      | Outside:Middle | Middle:Middle  | Inside:Middle   | Mlddle: Inside  | Middle:Middle  | Middle:Outside |
| Track Zone Ratio | 6.29           | 1.7            | 1               | 1               | 1.75           | 7.53           |