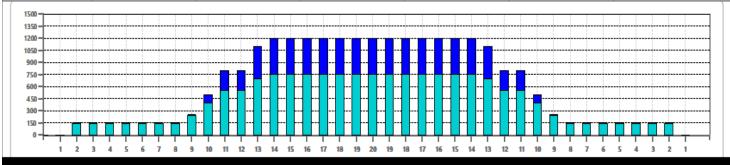

|   | START | STOP | LOADS | SPEED | TANK | CROSSED | START | END  | FEET | T.OIL |
|---|-------|------|-------|-------|------|---------|-------|------|------|-------|
| 1 | 2L    | 2R   | 3     | 14    | Α    | 111     | 0.0   | 3.9  | 3.9  | 5550  |
| 2 | 9L    | 9R   | 2     | 18    | Α    | 46      | 3.9   | 9.0  | 5.1  | 2300  |
| 3 | 10L   | 10R  | 3     | 18    | Α    | 63      | 9.0   | 16.6 | 7.6  | 3150  |
| 4 | 11L   | 11R  | 3     | 18    | Α    | 57      | 16.6  | 24.2 | 7.6  | 2850  |
| 5 | 13L   | 13R  | 3     | 18    | Α    | 45      | 24.2  | 31.8 | 7.6  | 2250  |
| 6 | 14L   | 14R  | 1     | 22    | Α    | 13      | 31.8  | 34.9 | 3.1  | 650   |
| 7 | 2L    | 2R   | 0     | 26    | Α    | 0       | 34.9  | 40.0 | 5.1  | 0     |
|   |       |      |       |       |      |         |       |      |      |       |
|   |       |      |       |       |      |         |       |      |      |       |
|   |       |      |       |       |      |         |       |      |      |       |
|   |       |      |       |       |      |         |       |      |      |       |
|   |       |      |       |       |      |         |       |      |      |       |
|   |       |      |       |       |      |         |       |      |      |       |

|   | START | STOP | LOADS | SPEED | TANK | CROSSED | START | END  | FEET  | T.OIL |
|---|-------|------|-------|-------|------|---------|-------|------|-------|-------|
| 1 | 2L    | 2R   | 0     | 30    | Α    | 0       | 40.0  | 30.0 | -10.0 | 0     |
| 2 | 14L   | 14R  | 1     | 22    | Α    | 13      | 30.0  | 26.9 | -3.1  | 650   |
| 3 | 13L   | 13R  | 3     | 18    | Α    | 45      | 26.9  | 19.3 | -7.6  | 2250  |
| 4 | 11L   | 11R  | 3     | 18    | Α    | 57      | 19.3  | 11.7 | -7.6  | 2850  |
| 5 | 10L   | 10R  | 2     | 14    | Α    | 42      | 11.7  | 7.8  | -3.9  | 2100  |
| 6 | 2L    | 2R   | 0     | 10    | Α    | 0       | 7.8   | 0.0  | -7.8  | 0     |
|   |       |      |       |       |      |         |       |      |       |       |
|   |       |      |       |       |      |         |       |      |       |       |