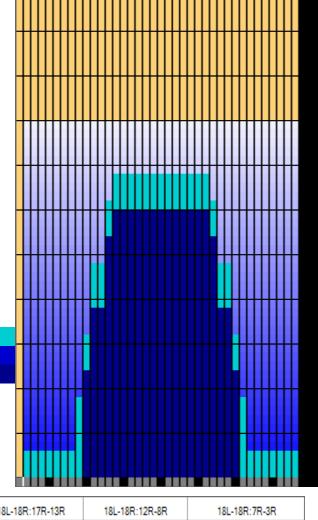

## 2022 Tauranga Classic Medium

Oil Per Board Oil Pattern Distance **Reverse Brush Drop** 50 ul **Volume Oil Total Forward Oil Total** 16.75 mL **Reverse Oil Total** 7.85 mL 24.6 mL **Tank Configuration Tank A Conditioner** Tank B Conditioner N/A **Terrain Terrain** 