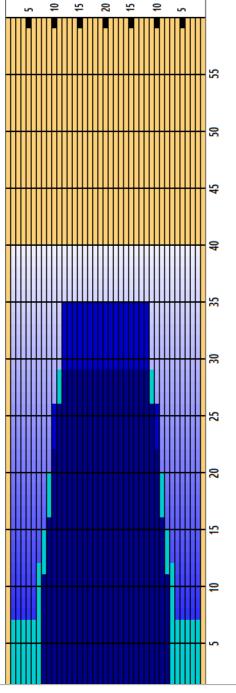

## FLEX22 NCT U18\_U21 Cup - Modified Storm Youth C

Oil Pattern Distance Forward Oil Total Tank Configuration 40 14.94 mL A-B Reverse Brush Drop Reverse Oil Total Tank A Conditioner 36 8.325 mL Terrain Oil Per Board Volume Oil Total Tank B Conditioner 45 ul 23.265 mL Ice

|   | START | STOP | LOADS | SPEED | CROSSED | START | END  | FEET | T.OIL |
|---|-------|------|-------|-------|---------|-------|------|------|-------|
| 1 | 2L    | 2R   | 4     | 18    | 148     | 0.0   | 7.6  | 7.6  | 6660  |
| 2 | 7L    | 7R   | 2     | 18    | 54      | 7.6   | 12.7 | 5.1  | 2430  |
| 3 | 8L    | 8R   | 1     | 18    | 25      | 12.7  | 15.2 | 2.5  | 1125  |
| 4 | 9L    | 9R   | 2     | 18    | 46      | 15.2  | 20.3 | 5.1  | 2070  |
| 5 | 10L   | 10R  | 1     | 18    | 21      | 20.3  | 22.8 | 2.5  | 945   |
| 6 | 11L   | 11R  | 2     | 22    | 38      | 22.8  | 29.0 | 6.2  | 1710  |
| 7 | 2L    | 2R   | 0     | 26    | 0       | 29.0  | 40.0 | 11.0 | 0     |
|   |       |      |       |       |         |       |      |      |       |
|   |       |      |       |       |         |       |      |      |       |
|   |       |      |       |       |         |       |      |      |       |
|   |       |      |       |       |         |       |      |      |       |
|   |       |      |       |       |         |       |      |      |       |
|   |       |      |       |       |         |       |      |      |       |
|   |       |      |       |       |         |       |      |      |       |

|   | START | STOP | LOADS | SPEED | CROSSED | START | END  | FEET | T.OIL |
|---|-------|------|-------|-------|---------|-------|------|------|-------|
| 1 | 2L    | 2R   | 0     | 30    | 0       | 40.0  | 35.0 | -5.0 | 0     |
| 2 | 12L   | 12R  | 3     | 22    | 51      | 35.0  | 25.7 | -9.3 | 2295  |
| 3 | 10L   | 10R  | 3     | 22    | 63      | 25.7  | 16.4 | -9.3 | 2835  |
| 4 | 9L    | 9R   | 2     | 18    | 46      | 16.4  | 11.3 | -5.1 | 2070  |
| 5 | 8L    | 8R   | 1     | 18    | 25      | 11.3  | 8.8  | -2.5 | 1125  |
| 6 | 2L    | 2R   | 0     | 14    | 0       | 8.8   | 0.0  | -8.8 | 0     |
|   |       |      |       |       |         |       |      |      |       |
|   |       |      |       |       |         |       |      |      |       |
|   |       |      |       |       |         |       |      |      |       |
|   |       |      |       |       |         |       |      |      |       |
|   |       |      |       |       |         |       |      |      |       |
|   |       |      |       |       |         |       |      |      |       |

Cleaner Ratio Main Mix 5:1
Cleaner Ratio Back End Mix 5:1
Cleaner Ratio Back End Distance 59
Buffer RPM: 4 = 700 | 3 = 500 | 2 = 200 | 1 = 100

5:1 Forward5:1 Reverse59 Combined

rd e ned

18L-18R:7R-3R

 Description
 Outside:Middle
 Middle:Middle
 Inside:Middle
 MIddle: Inside
 Middle:Middle
 Middle:Outside

 Track Zone Ratio
 4.77
 1.4
 1
 1
 1.4
 4.77