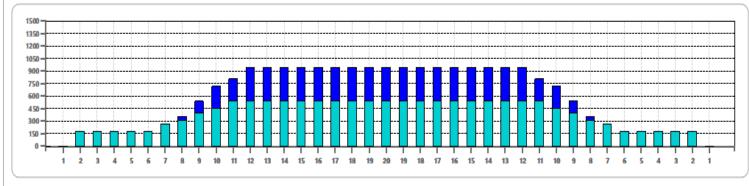

|   | START | STOP | LOADS | SPEED | CROSSED | START | END  | FEET | T.OIL |
|---|-------|------|-------|-------|---------|-------|------|------|-------|
| 1 | 2L    | 2R   | 4     | 18    | 148     | 0.0   | 7.6  | 7.6  | 6660  |
| 2 | 7L    | 7R   | 2     | 18    | 54      | 7.6   | 12.7 | 5.1  | 2430  |
| 3 | 8L    | 8R   | 1     | 18    | 25      | 12.7  | 15.2 | 2.5  | 1125  |
| 4 | 9L    | 9R   | 2     | 18    | 46      | 15.2  | 20.3 | 5.1  | 2070  |
| 5 | 10L   | 10R  | 1     | 18    | 21      | 20.3  | 22.8 | 2.5  | 945   |
| 6 | 11L   | 11R  | 2     | 22    | 38      | 22.8  | 29.0 | 6.2  | 1710  |
| 7 | 2L    | 2R   | 0     | 26    | 0       | 29.0  | 40.0 | 11.0 | 0     |
|   |       |      |       |       |         |       |      |      |       |
|   |       |      |       |       |         |       |      |      |       |
|   |       |      |       |       |         |       |      |      |       |
|   |       |      |       |       |         |       |      |      |       |
|   |       |      |       |       |         |       |      |      |       |
|   |       |      |       |       |         |       |      |      |       |
|   |       |      |       |       |         |       |      |      |       |

|   | START | STOP | LOADS | SPEED | CROSSED | START | END  | FEET | T.OIL |
|---|-------|------|-------|-------|---------|-------|------|------|-------|
| 1 | 2L    | 2R   | 0     | 30    | 0       | 40.0  | 35.0 | -5.0 | 0     |
| 2 | 12L   | 12R  | 3     | 22    | 51      | 35.0  | 25.7 | -9.3 | 2295  |
| 3 | 10L   | 10R  | 3     | 22    | 63      | 25.7  | 16.4 | -9.3 | 2835  |
| 4 | 9L    | 9R   | 2     | 18    | 46      | 16.4  | 11.3 | -5.1 | 2070  |
| 5 | 8L    | 8R   | 1     | 18    | 25      | 11.3  | 8.8  | -2.5 | 1125  |
| 6 | 2L    | 2R   | 0     | 14    | 0       | 8.8   | 0.0  | -8.8 | 0     |
|   |       |      |       |       |         |       |      |      |       |
|   |       |      |       |       |         |       |      |      |       |
|   |       |      |       |       |         |       |      |      |       |
|   |       |      |       |       |         |       |      |      |       |
|   |       |      |       |       |         |       |      |      |       |
|   |       |      |       |       |         |       |      |      |       |