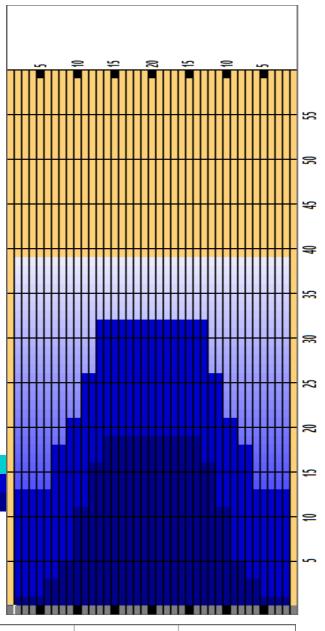

## **MANUKAU OPEN - MIDDLE ROAD**

Oil Pattern Distance Oil Per Board **Reverse Brush Drop** 50 ul **Forward Oil Total Reverse Oil Total** 10.95 mL **Volume Oil Total** 11.9 mL 22.85 mL **Tank Configuration Tank A Conditioner ICE** Tank B Conditioner **FIRE** N/A

|   | START | STOP | LOADS | SPEED | TANK | CROSSED | START | END  | FEET | T.OIL |
|---|-------|------|-------|-------|------|---------|-------|------|------|-------|
| 1 | 2L    | 2R   | 2     | 14    | Α    | 74      | 0.0   | 1.9  | 1.9  | 3700  |
| 2 | 6L    | 6R   | 1     | 14    | Α    | 29      | 1.9   | 3.8  | 1.9  | 1450  |
| 3 | 8L    | 8R   | 1     | 14    | Α    | 25      | 3.8   | 5.7  | 1.9  | 1250  |
| 4 | 10L   | 10R  | 3     | 14    | Α    | 63      | 5.7   | 11.6 | 5.9  | 3150  |
| 5 | 12L   | 12R  | 2     | 18    | Α    | 34      | 11.6  | 16.7 | 5.1  | 1700  |
| 6 | 14L   | 14R  | 1     | 18    | Α    | 13      | 16.7  | 19.2 | 2.5  | 650   |
| 7 | 2L    | 2R   | 0     | 18    | Α    | 0       | 19.2  | 26.0 | 6.8  | 0     |
| 8 | 2L    | 2R   | 0     | 22    | Α    | 0       | 26.0  | 32.0 | 6.0  | 0     |
| 9 | 2L    | 2R   | 0     | 30    | Α    | 0       | 32.0  | 39.0 | 7.0  | 0     |
|   |       |      |       |       |      |         |       |      |      |       |

|   | START | STOP | LOADS | SPEED | TANK | CROSSED | START | END  | FEET | T.OIL |
|---|-------|------|-------|-------|------|---------|-------|------|------|-------|
| 1 | 2L    | 2R   | 0     | 30    | Α    | 0       | 39.0  | 32.0 | -7.0 | 0     |
| 2 | 13L   | 13R  | 2     | 22    | Α    | 30      | 32.0  | 25.8 | -6.2 | 1500  |
| 3 | 11L   | 11R  | 2     | 18    | Α    | 38      | 25.8  | 20.7 | -5.1 | 1900  |
| 4 | 9L    | 9R   | 1     | 18    | Α    | 23      | 20.7  | 18.2 | -2.5 | 1150  |
| 5 | 7L    | 7R   | 2     | 18    | Α    | 54      | 18.2  | 13.1 | -5.1 | 2700  |
| 6 | 2L    | 2R   | 2     | 18    | Α    | 74      | 13.1  | 8.0  | -5.1 | 3700  |
| 7 | 2L    | 2R   | 0     | 14    | Α    | 0       | 8.0   | 0.0  | -8.0 | 0     |
| l |       |      |       |       |      |         |       |      |      |       |
| l |       |      |       |       |      |         |       |      |      |       |

Cleaner Ratio Main Mix 24:1 Forward
Cleaner Ratio Back End Mix 33:1 Reverse
Cleaner Ratio Back End Distance 59 Combined

Buffer RPM: 4 = 720 | 3 = 500 | 2 = 200 | 1 = 50

| Item             | 3L-7L:18L-18R        | 8L-12L:18L-18R      | 13L-17L:18L-18R     | 18L-18R:17R-13R      | 18L-18R:12R-8R      | 18L-18R:7R-3R        |
|------------------|----------------------|---------------------|---------------------|----------------------|---------------------|----------------------|
| Description      | Outside Track:Middle | Middle Track:Middle | Inside Track:Middle | Mlddle: Inside Track | Middle:Middle Track | Middle:Outside Track |
| Track Zone Ratio | 3.96                 | 1.61                | 1.01                | 1.01                 | 1.61                | 3.96                 |
|                  |                      |                     |                     |                      |                     | 1                    |