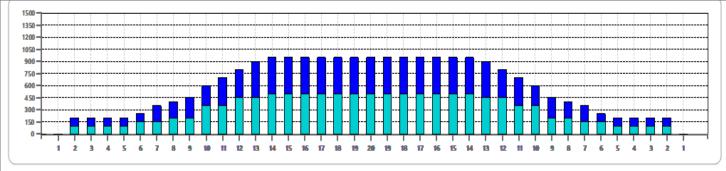

## **MANUKAU OPEN - MIDDLE ROAD**

Oil Pattern Distance Oil Per Board **Reverse Brush Drop** 50 ul **Forward Oil Total Reverse Oil Total** 10.95 mL **Volume Oil Total** 11.9 mL 22.85 mL **Tank Configuration Tank A Conditioner ICE** Tank B Conditioner **FIRE** N/A

|   | START | STOP | LOADS | SPEED | TANK | CROSSED | START | END  | FEET | T.OIL |
|---|-------|------|-------|-------|------|---------|-------|------|------|-------|
| 1 | 2L    | 2R   | 2     | 14    | Α    | 74      | 0.0   | 1.9  | 1.9  | 3700  |
| 2 | 6L    | 6R   | 1     | 14    | Α    | 29      | 1.9   | 3.8  | 1.9  | 1450  |
| 3 | 8L    | 8R   | 1     | 14    | Α    | 25      | 3.8   | 5.7  | 1.9  | 1250  |
| 4 | 10L   | 10R  | 3     | 14    | Α    | 63      | 5.7   | 11.6 | 5.9  | 3150  |
| 5 | 12L   | 12R  | 2     | 18    | Α    | 34      | 11.6  | 16.7 | 5.1  | 1700  |
| 6 | 14L   | 14R  | 1     | 18    | Α    | 13      | 16.7  | 19.2 | 2.5  | 650   |
| 7 | 2L    | 2R   | 0     | 18    | Α    | 0       | 19.2  | 26.0 | 6.8  | 0     |
| 8 | 2L    | 2R   | 0     | 22    | Α    | 0       | 26.0  | 32.0 | 6.0  | 0     |
| 9 | 2L    | 2R   | 0     | 30    | Α    | 0       | 32.0  | 39.0 | 7.0  | 0     |
|   |       |      |       |       |      |         |       |      |      |       |

|   | START | STOP | LOADS | SPEED | TANK | CROSSED | START | END  | FEET | T.OIL |
|---|-------|------|-------|-------|------|---------|-------|------|------|-------|
| 1 | 2L    | 2R   | 0     | 30    | Α    | 0       | 39.0  | 32.0 | -7.0 | 0     |
| 2 | 13L   | 13R  | 2     | 22    | Α    | 30      | 32.0  | 25.8 | -6.2 | 1500  |
| 3 | 11L   | 11R  | 2     | 18    | Α    | 38      | 25.8  | 20.7 | -5.1 | 1900  |
| 4 | 9L    | 9R   | 1     | 18    | Α    | 23      | 20.7  | 18.2 | -2.5 | 1150  |
| 5 | 7L    | 7R   | 2     | 18    | Α    | 54      | 18.2  | 13.1 | -5.1 | 2700  |
| 6 | 2L    | 2R   | 2     | 18    | Α    | 74      | 13.1  | 8.0  | -5.1 | 3700  |
| 7 | 2L    | 2R   | 0     | 14    | Α    | 0       | 8.0   | 0.0  | -8.0 | 0     |
| l |       |      |       |       |      |         |       |      |      |       |
| l |       |      |       |       |      |         |       |      |      |       |

Cleaner Ratio Main Mix 24:1 Forward
Cleaner Ratio Back End Mix 33:1 Reverse
Cleaner Ratio Back End Distance 59 Combined

Buffer RPM: 4 = 720 | 3 = 500 | 2 = 200 | 1 = 50

| Item             | 3L-7L:18L-18R        | 8L-12L:18L-18R      | 13L-17L:18L-18R     | 18L-18R:17R-13R      | 18L-18R:12R-8R      | 18L-18R:7R-3R        |
|------------------|----------------------|---------------------|---------------------|----------------------|---------------------|----------------------|
| Description      | Outside Track:Middle | Middle Track:Middle | Inside Track:Middle | Mlddle: Inside Track | Middle:Middle Track | Middle:Outside Track |
| Track Zone Ratio | 3.96                 | 1.61                | 1.01                | 1.01                 | 1.61                | 3.96                 |
|                  |                      |                     |                     |                      |                     | 1                    |