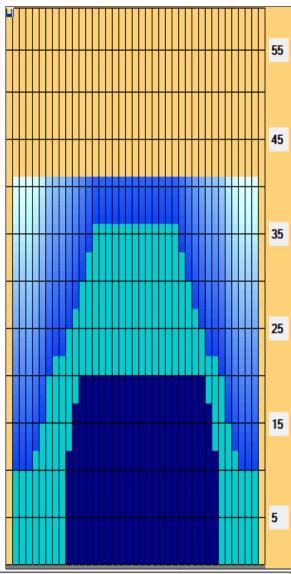

## **Wellington Senior Classic Day 2**

Oil Pattern Distance: 41 Feet **Reverse Brush Drop:** 32 Feet Oil Per Board: 50 uL 5.35 mL Forward Oil Total: 20.45 mL **Reverse Oil Total: Volume Oil Total:** 25.8 mL Forward Boards Crossed: 409 Boards 107 Boards 516 Boards **Reverse Boards Crossed: Total Boards Crossed:** 

## **Wellington Senior Classic Day 2**

41 Feet 32 Feet 50 uL Oil Pattern Distance: **Reverse Brush Drop:** Oil Per Board: 20.45 mL 5.35 mL 25.8 mL **Forward Oil Total: Volume Oil Total: Reverse Oil Total:** Forward Boards Crossed: 409 Boards 107 Boards **Total Boards Crossed:** 516 Boards **Reverse Boards Crossed:**