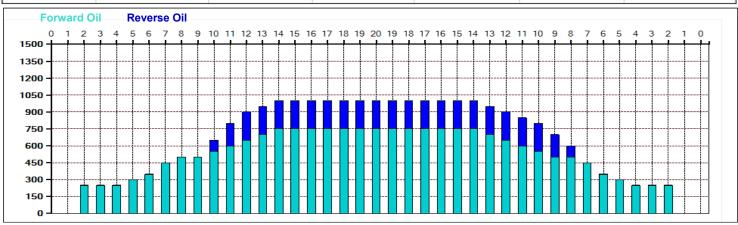

## **Wellington Senior Classic Day 2**

Oil Pattern Distance: 41 Feet **Reverse Brush Drop:** 32 Feet Oil Per Board: 50 uL 5.35 mL Forward Oil Total: 20.45 mL **Reverse Oil Total: Volume Oil Total:** 25.8 mL Forward Boards Crossed: 409 Boards 107 Boards 516 Boards **Reverse Boards Crossed: Total Boards Crossed:** 

## **Wellington Senior Classic Day 2**

41 Feet 32 Feet 50 uL Oil Pattern Distance: **Reverse Brush Drop:** Oil Per Board: 20.45 mL 5.35 mL 25.8 mL **Forward Oil Total: Volume Oil Total: Reverse Oil Total:** Forward Boards Crossed: 409 Boards 107 Boards **Total Boards Crossed:** 516 Boards **Reverse Boards Crossed:**