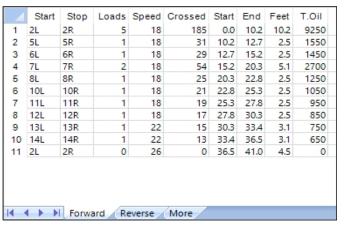

## **Wellington Senior Classic Day 2**

Oil Pattern Distance: 41 Feet **Reverse Brush Drop:** 32 Feet Oil Per Board: 50 uL 5.35 mL Forward Oil Total: 20.45 mL **Reverse Oil Total: Volume Oil Total:** 25.8 mL Forward Boards Crossed: 409 Boards 107 Boards 516 Boards **Reverse Boards Crossed: Total Boards Crossed:** 

## **Wellington Senior Classic Day 2**

41 Feet 32 Feet 50 uL Oil Pattern Distance: **Reverse Brush Drop:** Oil Per Board: 20.45 mL 5.35 mL 25.8 mL **Forward Oil Total: Volume Oil Total: Reverse Oil Total:** Forward Boards Crossed: 409 Boards 107 Boards **Total Boards Crossed:** 516 Boards **Reverse Boards Crossed:**