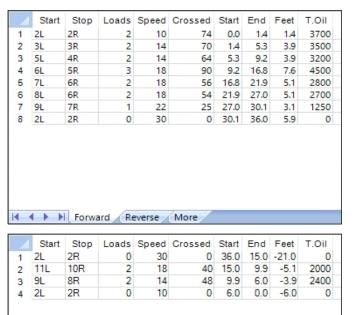

## **Wellington Senior Classic Day 1**

Oil Pattern Distance: 36 Feet **Reverse Brush Drop:** 28 Feet Oil Per Board: 50 uL 4.4 mL Forward Oil Total: 21.65 mL **Reverse Oil Total: Volume Oil Total:** 26.05 mL Forward Boards Crossed: 433 Boards 88 Boards 521 Boards **Reverse Boards Crossed: Total Boards Crossed:** 

## **Wellington Senior Classic Day 1**

36 Feet 28 Feet 50 uL Oil Pattern Distance: **Reverse Brush Drop:** Oil Per Board: 21.65 mL 4.4 mL 26.05 mL **Forward Oil Total: Volume Oil Total: Reverse Oil Total:** Forward Boards Crossed: 433 Boards 88 Boards **Total Boards Crossed:** 521 Boards **Reverse Boards Crossed:**