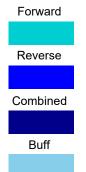

## **Wellington Senior Classic Day 1**

Oil Pattern Distance: 36 Feet **Reverse Brush Drop:** 28 Feet Oil Per Board: 50 uL 4.4 mL Forward Oil Total: 21.65 mL **Reverse Oil Total: Volume Oil Total:** 26.05 mL Forward Boards Crossed: 433 Boards 88 Boards 521 Boards **Reverse Boards Crossed: Total Boards Crossed:** 

## **Wellington Senior Classic Day 1**

36 Feet 28 Feet 50 uL Oil Pattern Distance: **Reverse Brush Drop:** Oil Per Board: 21.65 mL 4.4 mL 26.05 mL **Forward Oil Total: Volume Oil Total: Reverse Oil Total:** Forward Boards Crossed: 433 Boards 88 Boards **Total Boards Crossed:** 521 Boards **Reverse Boards Crossed:**