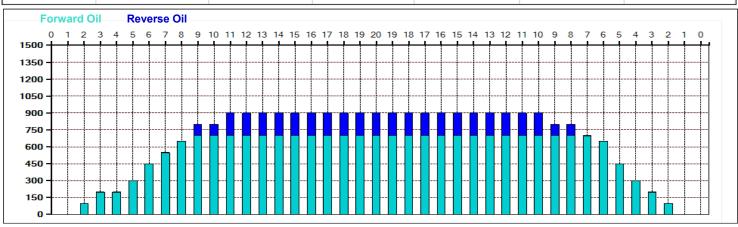

## **Wellington Senior Classic Day 1**

Oil Pattern Distance: 36 Feet **Reverse Brush Drop:** 28 Feet Oil Per Board: 50 uL 4.4 mL Forward Oil Total: 21.65 mL **Reverse Oil Total: Volume Oil Total:** 26.05 mL Forward Boards Crossed: 433 Boards 88 Boards 521 Boards **Reverse Boards Crossed: Total Boards Crossed:** 

## **Wellington Senior Classic Day 1**

36 Feet 28 Feet 50 uL Oil Pattern Distance: **Reverse Brush Drop:** Oil Per Board: 21.65 mL 4.4 mL 26.05 mL **Forward Oil Total: Volume Oil Total: Reverse Oil Total:** Forward Boards Crossed: 433 Boards 88 Boards **Total Boards Crossed:** 521 Boards **Reverse Boards Crossed:**