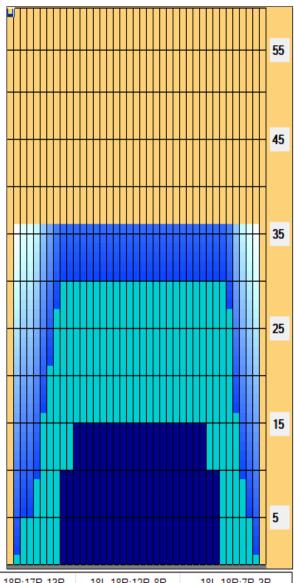

## **Wellington Senior Classic Day 1**

Oil Pattern Distance: 36 Feet **Reverse Brush Drop:** 28 Feet Oil Per Board: 50 uL 4.4 mL Forward Oil Total: 21.65 mL **Reverse Oil Total: Volume Oil Total:** 26.05 mL Forward Boards Crossed: 433 Boards 88 Boards 521 Boards **Reverse Boards Crossed: Total Boards Crossed:** 

## **Wellington Senior Classic Day 1**

36 Feet 28 Feet 50 uL Oil Pattern Distance: **Reverse Brush Drop:** Oil Per Board: 21.65 mL 4.4 mL 26.05 mL **Forward Oil Total: Volume Oil Total: Reverse Oil Total:** Forward Boards Crossed: 433 Boards 88 Boards **Total Boards Crossed:** 521 Boards **Reverse Boards Crossed:**