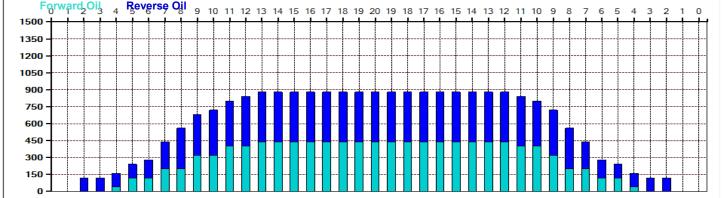

| Item                                                                                                           | 3L-7L:18L-18R        | 8L-12L:18L-18R      | 13L-17L:18L-18R     | 18L-18R:17R-13R      | 18L-18R:12R-8R      | 18L-18R:7R-3R        |  |  |  |  |  |
|----------------------------------------------------------------------------------------------------------------|----------------------|---------------------|---------------------|----------------------|---------------------|----------------------|--|--|--|--|--|
| Description                                                                                                    | Outside Track:Middle | Middle Track:Middle | Inside Track:Middle | MIddle: Inside Track | Middle:Middle Track | Middle:Outside Track |  |  |  |  |  |
| Track Zone Ratio                                                                                               | 3.55                 | 1.22                | 1                   | 1                    | 1.16                | 3.55                 |  |  |  |  |  |
| Forward Oil 4 Reverse Oil 9 10 11 12 13 14 15 16 17 18 19 20 19 18 17 16 15 14 13 12 11 10 9 8 7 6 5 4 3 2 1 0 |                      |                     |                     |                      |                     |                      |  |  |  |  |  |
| 1050                                                                                                           |                      |                     |                     |                      |                     |                      |  |  |  |  |  |