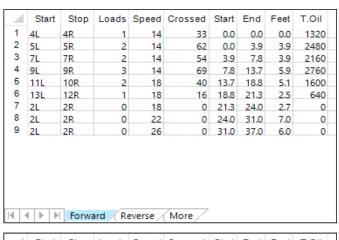

## Kegel Sport Series - BROADWAY - 4537 (40 uL)

55

37 Feet Oil Pattern Distance: 37 Feet **Reverse Brush Drop:** Oil Per Board: 40 uL **Forward Oil Total:** 10.96 mL **Reverse Oil Total:** 12.36 mL **Volume Oil Total:** 23.32 mL Forward Boards Crossed: 274 Boards Reverse Boards Crossed: 309 Boards **Total Boards Crossed:** 583 Boards