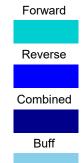

## Kegel Sport Series - BROADWAY - 4537 (40 uL)

55

37 Feet Oil Pattern Distance: 37 Feet **Reverse Brush Drop:** Oil Per Board: 40 uL **Forward Oil Total:** 10.96 mL **Reverse Oil Total:** 12.36 mL **Volume Oil Total:** 23.32 mL Forward Boards Crossed: 274 Boards Reverse Boards Crossed: 309 Boards **Total Boards Crossed:** 583 Boards