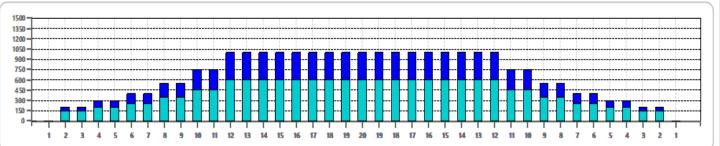

## **Chichen Itza**

| il Pattern Distance                                                                                                                                                                                                                            | 40 Reverse Brush D                                                                                                                                                                                                                                                                     | Эгор                                                            | 40                      | Oil Per Board                                                      | 50     |
|------------------------------------------------------------------------------------------------------------------------------------------------------------------------------------------------------------------------------------------------|----------------------------------------------------------------------------------------------------------------------------------------------------------------------------------------------------------------------------------------------------------------------------------------|-----------------------------------------------------------------|-------------------------|--------------------------------------------------------------------|--------|
| orward Oil Total                                                                                                                                                                                                                               | 15.8 mL Reverse Oil Tota                                                                                                                                                                                                                                                               | al 10                                                           | 0 mL                    | Volume Oil Total                                                   | 25.8 I |
| START STOP LOADS SPEED   1 2L 2R 3 14   2 4L 4R 1 14   3 6L 6R 1 14   4 8L 8R 2 14   5 10L 10R 2 14   5 10L 10R 2 14   5 12L 12R 3 14   7 2L 2R 0 22                                                                                           | 4 111 0.00 3.90 3.90 5   4 33 3.90 5.80 1.90 1   8 29 5.80 8.30 2.50 1   8 50 8.30 13.40 5.10 2   8 42 13.40 18.50 5.10 2   8 51 18.50 26.10 7.60 2                                                                                                                                    | T.OIL<br>5550<br>1650<br>1450<br>2500<br>2100<br>2550<br>0      |                         | 5<br>5<br>5<br>5<br>5<br>5<br>5<br>5<br>5<br>5<br>5<br>5<br>5<br>5 |        |
| 2 12L 12R 2 1<br>3 10L 10R 2 1<br>4 8L 8R 1 1<br>5 6L 6R 1 1<br>6 4L 4R 1 1<br>7 2L 2R 1 1                                                                                                                                                     | D CROSSED START END FEET   30 0 40.00 28.00 -12.00   18 34 28.00 22.90 -5.10   18 42 22.90 17.80 -5.10   18 25 17.80 15.30 -2.50   18 29 15.30 12.80 -2.50   18 33 12.80 10.30 -2.50   18 37 10.30 7.80 -2.50   18 37 10.30 7.80 -2.50   18 37 10.30 7.80 -2.50   14 0 7.80 0.00 -7.80 | T.OIL<br>0<br>1700<br>2100<br>1250<br>1450<br>1650<br>1850<br>0 |                         | 25 20 25 A0 A5                                                     |        |
| CHICHEN ITZA - 3640   Ma<br>ne well of the Itza, the com<br>attern resembles the shap<br>uin. But beware, even thou<br>nto the Challenge Series, th<br>rom the least amount of co<br>an often make climbing to<br>attern more difficult than i | posite graph of this oil<br>e of this ancient Mayan<br>ugh the pattern ratios fit<br>he continuous slope<br>onditioner to the peak<br>the top of this oil                                                                                                                              | 18L-18R:12R-8R                                                  | 18L-18R:7R-3R           | A 10 1 1 1 1 1 1 1 1 1 1 1 1 1 1 1 1 1 1                           |        |
| scription Outside:Middle Middle                                                                                                                                                                                                                |                                                                                                                                                                                                                                                                                        | Middle:Middle N<br>1.39                                         | /liddle:Outside<br>3.13 |                                                                    |        |