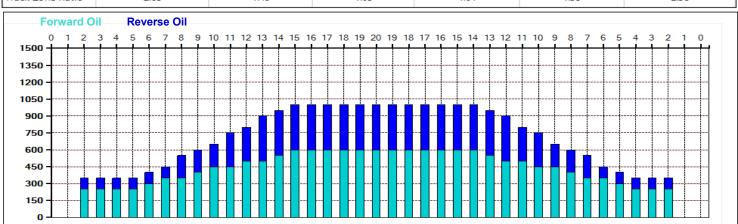

## Coke Classic 2021 Day 3

Oil Pattern Distance: 40 Feet
Forward Oil Total: 16.65 mL
Forward Boards Crossed: 333 Boards

Reverse Brush Drop: Reverse Oil Total: Reverse Boards Crossed:

40 Feet 9.9 mL 198 Boards Oil Per Board: Volume Oil Total: Total Boards Crossed: **50 uL** 26.55 mL 531 Boards

## Coke Classic 2021 Day 3

40 Feet 40 Feet 50 uL Oil Pattern Distance: **Reverse Brush Drop:** Oil Per Board: 16.65 mL 9.9 mL 26.55 mL **Forward Oil Total: Volume Oil Total: Reverse Oil Total:** Forward Boards Crossed: 333 Boards 198 Boards **Total Boards Crossed:** 531 Boards **Reverse Boards Crossed:**