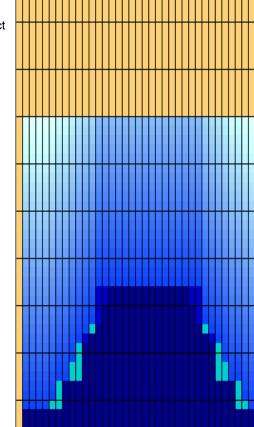

## Coke Classic 2021 Day 3

Oil Pattern Distance: 40 Feet
Forward Oil Total: 16.65 mL
Forward Boards Crossed: 333 Boards

Reverse Brush Drop: Reverse Oil Total: Reverse Boards Crossed:

40 Feet 9.9 mL 198 Boards Oil Per Board: Volume Oil Total: Total Boards Crossed: **50 uL** 26.55 mL 531 Boards

## Coke Classic 2021 Day 3

40 Feet 40 Feet 50 uL Oil Pattern Distance: **Reverse Brush Drop:** Oil Per Board: 16.65 mL 9.9 mL 26.55 mL **Forward Oil Total: Volume Oil Total: Reverse Oil Total:** Forward Boards Crossed: 333 Boards 198 Boards **Total Boards Crossed:** 531 Boards **Reverse Boards Crossed:**