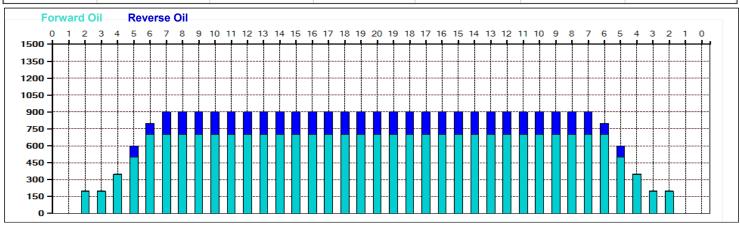

## Coke Classic 2021 Day 2

Oil Pattern Distance: 37 Feet
Forward Oil Total: 22.8 mL
Forward Boards Crossed: 456 Boards

Reverse Brush Drop: Reverse Oil Total: Reverse Boards Crossed:

37 Feet 5.8 mL 116 Boards Oil Per Board: Volume Oil Total: Total Boards Crossed: **50 uL** 28.6 mL 572 Boards

## Coke Classic 2021 Day 2

37 Feet 37 Feet 50 uL Oil Pattern Distance: **Reverse Brush Drop:** Oil Per Board: 22.8 mL 5.8 mL 28.6 mL **Forward Oil Total: Volume Oil Total: Reverse Oil Total:** Forward Boards Crossed: 456 Boards **Reverse Boards Crossed:** 116 Boards **Total Boards Crossed:** 572 Boards