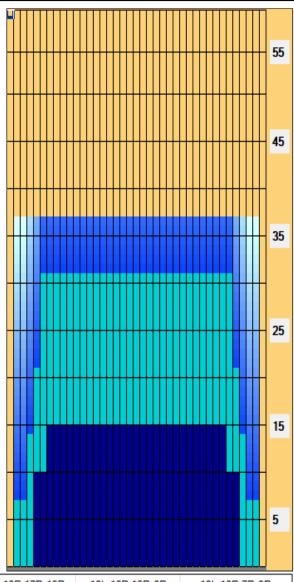

## Coke Classic 2021 Day 2

Oil Pattern Distance: 37 Feet
Forward Oil Total: 22.8 mL
Forward Boards Crossed: 456 Boards

Reverse Brush Drop: Reverse Oil Total: Reverse Boards Crossed:

37 Feet 5.8 mL 116 Boards Oil Per Board: Volume Oil Total: Total Boards Crossed: **50 uL** 28.6 mL 572 Boards

## Coke Classic 2021 Day 2

37 Feet 37 Feet 50 uL Oil Pattern Distance: **Reverse Brush Drop:** Oil Per Board: 22.8 mL 5.8 mL 28.6 mL **Forward Oil Total: Volume Oil Total: Reverse Oil Total:** Forward Boards Crossed: 456 Boards **Reverse Boards Crossed:** 116 Boards **Total Boards Crossed:** 572 Boards