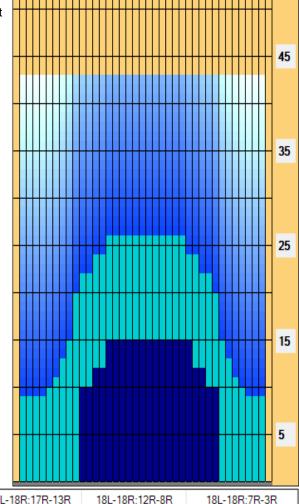

Conditioner:
Type In or Select
One
TransferType:
Type In or Select
One

Reverse
Combined
Buff

| Item             | 3L-7L:18L-18R        | 8L-12L:18L-18R      | 13L-17L:18L-18R     | 18L-18R:17R-13R      | 18L-18R:12R-8R      | 18L-18R:7R-3R        |
|------------------|----------------------|---------------------|---------------------|----------------------|---------------------|----------------------|
| Description      | Outside Track:Middle | Middle Track:Middle | Inside Track:Middle | MIddle: Inside Track | Middle:Middle Track | Middle:Outside Track |
| Track Zone Ratio | 2.5                  | 1.48                | 1.04                | 1.01                 | 1.3                 | 2.32                 |