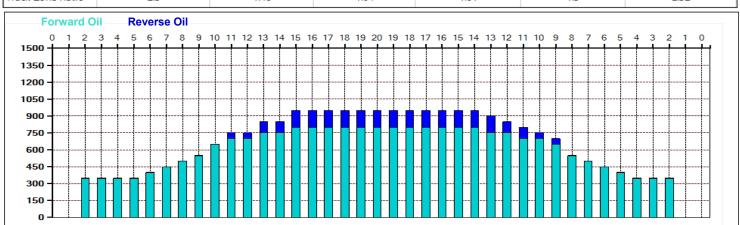

## Coke Classic 2021 Day 1

Oil Pattern Distance: 43 Feet
Forward Oil Total: 22.95 mL
Forward Boards Crossed: 459 Boards

Reverse Brush Drop: 43 Feet
Reverse Oil Total: 2.55 mL
Reverse Boards Crossed: 51 Boards

## Coke Classic 2021 Day 1

43 Feet 43 Feet 50 uL Oil Pattern Distance: **Reverse Brush Drop:** Oil Per Board: 22.95 mL 2.55 mL 25.5 mL **Forward Oil Total: Volume Oil Total: Reverse Oil Total:** Reverse Boards Crossed: 51 Boards Forward Boards Crossed: 459 Boards **Total Boards Crossed:** 510 Boards