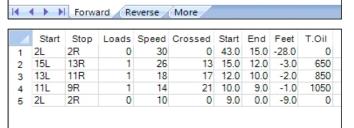

43 Feet Oil Per Board:
2.55 mL Volume Oil Total:
51 Boards Total Boards Crossed:

**50 uL** 25.5 mL 510 Boards

55

|    | Start | Stop | Loads | Speed | Crossed | Start | End  | Feet | T.Oil |
|----|-------|------|-------|-------|---------|-------|------|------|-------|
| 1  | 2L    | 2R   | 7     | 10    | 259     | 0.0   | 9.0  | 9.0  | 12950 |
| 2  | 6L    | 5R   | 1     | 14    | 30      | 9.0   | 10.0 | 1.0  | 1500  |
| 3  | 7L    | 6R   | 1     | 14    | 28      | 10.0  | 11.0 | 1.0  | 1400  |
| 4  | 8L    | 7R   | 1     | 18    | 26      | 11.0  | 13.0 | 2.0  | 1300  |
| 5  | 9L    | 8R   | 1     | 18    | 24      | 13.0  | 15.0 | 2.0  | 1200  |
| 6  | 10L   | 9R   | 2     | 18    | 44      | 15.0  | 20.0 | 5.0  | 2200  |
| 7  | 11L   | 10R  | 1     | 18    | 20      | 20.0  | 22.0 | 2.0  | 1000  |
| 8  | 13L   | 12R  | 1     | 18    | 16      | 22.0  | 24.0 | 2.0  | 800   |
| 9  | 15L   | 14R  | 1     | 18    | 12      | 24.0  | 26.0 | 2.0  | 600   |
| 10 | 2L    | 2R   | 0     | 22    | 0       | 26.0  | 35.0 | 9.0  | 0     |
| 11 | 2L    | 2R   | 0     | 30    | 0       | 35.0  | 43.0 | 8.0  | 0     |