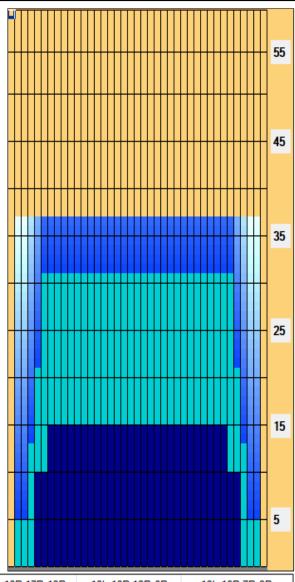

## WSC2020Day1

Oil Pattern Distance: 37 Feet
Forward Oil Total: 22.8 mL
Forward Boards Crossed: 456 Boards

Reverse Brush Drop: Reverse Oil Total: Reverse Boards Crossed:

37 Feet 5.8 mL 116 Boards Oil Per Board: Volume Oil Total: Total Boards Crossed: **50 uL** 28.6 mL 572 Boards

## WSC2020Day1

Oil Pattern Distance: 37 Feet Reverse Brush Drop: 37 Feet Oil Per Board: 50 uL 22.8 mL 5.8 mL Volume Oil Total: 28.6 mL **Forward Oil Total: Reverse Oil Total:** Forward Boards Crossed: 456 Boards **Reverse Boards Crossed:** 116 Boards **Total Boards Crossed:** 572 Boards

|   | Start | Stop | Loads | Speed | Crossed | Start | End  | Feet | T.Oil |
|---|-------|------|-------|-------|---------|-------|------|------|-------|
| 1 | 2L    | 2R   | 4     | 14    | 148     | 0.0   | 5.9  | 5.9  | 7400  |
| 2 | 4L    | 4R   | 3     | 18    | 99      | 5.9   | 13.5 | 7.6  | 4950  |
| 3 | 5L    | 5R   | 3     | 18    | 93      | 13.5  | 21.1 | 7.6  | 4650  |
| 4 | 6L    | 6R   | 4     | 18    | 116     | 21.1  | 31.3 | 10.2 | 5800  |
| 5 | 2L    | 2R   | 0     | 26    | 0       | 24.2  | 27.0 | E 7  |       |
|   |       | ,    |       | 20    | U       | 31.3  | 37.0 | 5.7  | 0     |
|   |       |      |       | 20    | U       | 51.3  | 57,0 | 5.7  | O     |

|   |       | Forward Reverse More |       |       |         |       |      |       |       |  |
|---|-------|----------------------|-------|-------|---------|-------|------|-------|-------|--|
| 4 | Start | Stop                 | Loads | Speed | Crossed | Start | End  | Feet  | T.Oil |  |
| 1 | 2L    | 2R                   | 0     | 30    | 0       | 37.0  | 15.0 | -22.0 | 0     |  |
| 2 | 7L    | 7R                   | 2     | 18    | 54      | 15.0  | 9.9  | -5.1  | 2700  |  |
| 3 | 5L    | 5R                   | 2     | 14    | 62      | 9.9   | 6.0  | -3.9  | 3100  |  |
| 4 | 2L    | 2R                   | 0     | 14    | 0       | 6.0   | 0.0  | -6.0  | 0     |  |
| 7 |       | 211                  | Ü     | 1.4   | Ü       | 0.0   | 0.0  | 0.0   |       |  |

| Item             | 3L-7L:18L-18R        | 8L-12L:18L-18R      | 13L-17L:18L-18R     | 18L-18R:17R-13R      | 18L-18R:12R-8R      | 18L-18R:7R-3R        |
|------------------|----------------------|---------------------|---------------------|----------------------|---------------------|----------------------|
| Description      | Outside Track:Middle | Middle Track:Middle | Inside Track:Middle | Mlddle: Inside Track | Middle:Middle Track | Middle:Outside Track |
| Track Zone Ratio | 1.58                 | 1                   | 1                   | 1                    | 1                   | 1.58                 |