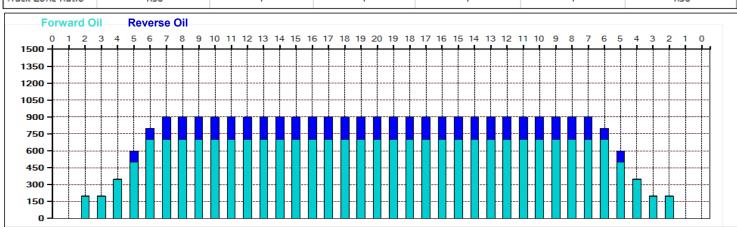

## WSC2020Day1

Oil Pattern Distance: 37 Feet
Forward Oil Total: 22.8 mL
Forward Boards Crossed: 456 Boards

Reverse Brush Drop: Reverse Oil Total: Reverse Boards Crossed:

37 Feet 5.8 mL 116 Boards Oil Per Board: Volume Oil Total: Total Boards Crossed: **50 uL** 28.6 mL 572 Boards

## WSC2020Day1

Oil Pattern Distance: 37 Feet Reverse Brush Drop: 37 Feet Oil Per Board: 50 uL 22.8 mL 5.8 mL Volume Oil Total: 28.6 mL **Forward Oil Total: Reverse Oil Total:** Forward Boards Crossed: 456 Boards **Reverse Boards Crossed:** 116 Boards **Total Boards Crossed:** 572 Boards

|   | Start | Stop | Loads | Speed | Crossed | Start | End  | Feet | T.Oil |
|---|-------|------|-------|-------|---------|-------|------|------|-------|
| 1 | 2L    | 2R   | 4     | 14    | 148     | 0.0   | 5.9  | 5.9  | 7400  |
| 2 | 4L    | 4R   | 3     | 18    | 99      | 5.9   | 13.5 | 7.6  | 4950  |
| 3 | 5L    | 5R   | 3     | 18    | 93      | 13.5  | 21.1 | 7.6  | 4650  |
| 4 | 6L    | 6R   | 4     | 18    | 116     | 21.1  | 31.3 | 10.2 | 5800  |
| 5 | 2L    | 2R   | 0     | 26    | 0       | 24.2  | 27.0 | E 7  |       |
|   |       | ,    |       | 20    | U       | 31.3  | 37.0 | 5.7  | 0     |
|   |       |      |       | 20    | U       | 51.3  | 57,0 | 5.7  | O     |

|   |       | Forward Reverse More |       |       |         |       |      |       |       |  |
|---|-------|----------------------|-------|-------|---------|-------|------|-------|-------|--|
| 4 | Start | Stop                 | Loads | Speed | Crossed | Start | End  | Feet  | T.Oil |  |
| 1 | 2L    | 2R                   | 0     | 30    | 0       | 37.0  | 15.0 | -22.0 | 0     |  |
| 2 | 7L    | 7R                   | 2     | 18    | 54      | 15.0  | 9.9  | -5.1  | 2700  |  |
| 3 | 5L    | 5R                   | 2     | 14    | 62      | 9.9   | 6.0  | -3.9  | 3100  |  |
| 4 | 2L    | 2R                   | 0     | 14    | 0       | 6.0   | 0.0  | -6.0  | 0     |  |
| 7 |       | 211                  | Ü     | 1.4   | Ü       | 0.0   | 0.0  | 0.0   |       |  |