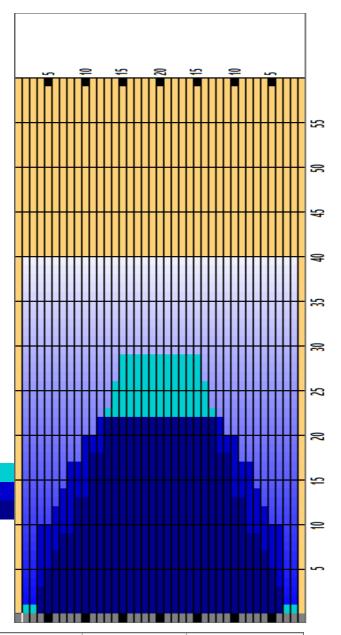

## **Kegel Sport Series - NCT YOUTH CUP 2020**

Oil Pattern Distance **Reverse Brush Drop** Oil Per Board Multi ul **Forward Oil Total Reverse Oil Total Volume Oil Total** 16.6 mL 7.6 mL 24.2 mL **Tank Configuration Tank A Conditioner ICE** Tank B Conditioner **ICE** A-B

|    | START | STOP | LOADS | MICS | SPEED | BUFFER | CROSSED | START | END  | FEET | T.OIL |
|----|-------|------|-------|------|-------|--------|---------|-------|------|------|-------|
| 1  | 2L    | 2R   | 2     | 50   | 14    | 3      | 74      | 0.0   | 1.9  | 1.9  | 3700  |
| 2  | 4L    | 4R   | 1     | 50   | 14    | 3      | 33      | 1.9   | 3.8  | 1.9  | 1650  |
| 3  | 5L    | 5R   | 1     | 50   | 14    | 3      | 31      | 3.8   | 5.7  | 1.9  | 1550  |
| 4  | 6L    | 6R   | 1     | 50   | 14    | 3      | 29      | 5.7   | 7.6  | 1.9  | 1450  |
| 5  | 7L    | 7R   | 1     | 50   | 14    | 3      | 27      | 7.6   | 9.5  | 1.9  | 1350  |
| 6  | 9L    | 9R   | 2     | 50   | 14    | 3      | 46      | 9.5   | 13.4 | 3.9  | 2300  |
| 7  | 11L   | 11R  | 2     | 50   | 18    | 3      | 38      | 13.4  | 18.5 | 5.1  | 1900  |
| 8  | 13L   | 13R  | 2     | 50   | 18    | 3      | 30      | 18.5  | 23.6 | 5.1  | 1500  |
| 9  | 14L   | 14R  | 1     | 50   | 22    | 3      | 13      | 23.6  | 26.7 | 3.1  | 650   |
| 10 | 15L   | 15R  | 1     | 50   | 22    | 3      | 11      | 26.7  | 29.8 | 3.1  | 550   |
| 11 | 2L    | 2R   | 0     | 50   | 22    | 3      | 0       | 29.8  | 31.0 | 1.2  | 0     |
| 12 | 2L    | 2R   | 0     | 50   | 26    | 3      | 0       | 31.0  | 40.0 | 9.0  | 0     |
|    |       |      |       |      |       |        |         |       |      |      |       |
|    |       |      |       |      |       |        |         |       |      |      |       |

| 1 2<br>2 1<br>3 1 | 2L  | 2R<br>12R | _ | 50 | 30 | 3 | 0  | 40.0 | 22.0 | 400   | _    |
|-------------------|-----|-----------|---|----|----|---|----|------|------|-------|------|
|                   |     | 12R       |   |    |    |   | U  | 40.0 | 22.0 | -18.0 | 0    |
| 3 1               |     |           | 1 | 50 | 18 | 3 | 17 | 22.0 | 19.5 | -2.5  | 850  |
|                   | OL  | 10R       | 1 | 50 | 18 | 3 | 21 | 19.5 | 17.0 | -2.5  | 1050 |
| 4 8               | BL  | 8R        | 1 | 50 | 18 | 3 | 25 | 17.0 | 14.5 | -2.5  | 1250 |
| 5 7               | 'L  | 7R        | 1 | 50 | 18 | 3 | 27 | 14.5 | 12.0 | -2.5  | 1350 |
| 6 6               | 5L  | 6R        | 1 | 50 | 14 | 3 | 29 | 12.0 | 10.1 | -1.9  | 1450 |
| 7 4               | IL. | 4R        | 1 | 50 | 14 | 3 | 33 | 10.1 | 8.2  | -1.9  | 1650 |
| 8 2               | 2L  | 2R        | 0 | 50 | 14 | 3 | 0  | 8.2  | 0.0  | -8.2  | 0    |

Cleaner Ratio Main Mix

Cleaner Ratio Back End Mix

NA

Cleaner Ratio Back End Distance

NA

Buffer RPM: 4 = 700 | 3 = 500 | 2 = 200 | 1 = 100

 Reverse Drop Brush 34'. Download PDF for full description.

| Item             | 3L-7L:18L-18R        | 8L-12L:18L-18R      | 13L-17L:18L-18R     | 18L-18R:17R-13R      | 18L-18R:12R-8R      | 18L-18R:7R-3R        |
|------------------|----------------------|---------------------|---------------------|----------------------|---------------------|----------------------|
| Description      | Outside Track:Middle | Middle Track:Middle | Inside Track:Middle | MIddle: Inside Track | Middle:Middle Track | Middle:Outside Track |
| Track Zone Ratio | 3.7                  | 1,52                | 1.03                | 1.03                 | 1,52                | 3.7                  |
|                  |                      |                     |                     | 1102                 | 1132                | 211                  |