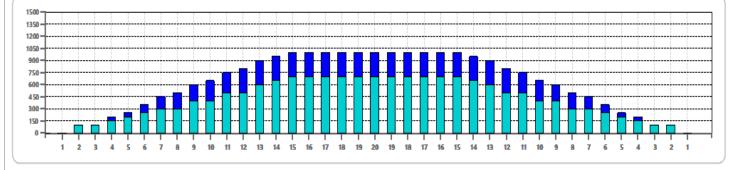

| 3L-7L:18L-18R        | 8L-12L:18L-18R      | 13L-17L:18L-18R     | 18L-18R:17R-13R      | 18L-18R:12R-8R      | 18L-18R:7R-3R        |
|------------------|----------------------|---------------------|---------------------|----------------------|---------------------|----------------------|
| Description      | Outside Track:Middle | Middle Track:Middle | Inside Track:Middle | MIddle: Inside Track | Middle:Middle Track | Middle:Outside Track |
| Track Zone Ratio | 3.7                  | 1,52                | 1.03                | 1.03                 | 1,52                | 3.7                  |
|                  |                      |                     |                     | 1102                 | 1132                | 211                  |

**Forward** 

Reverse

Combined