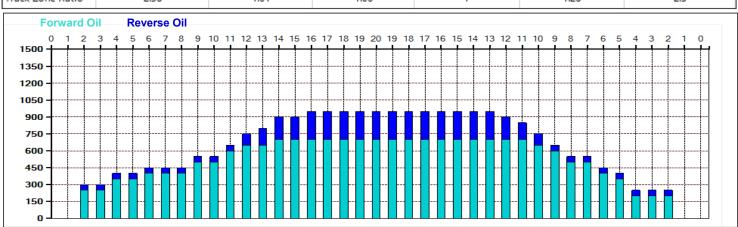

## Coke Classic 2020 Day 3

Oil Pattern Distance: 39 Feet Reverse Brush Drop: 39 Feet Oil Performed Oil Total: 20.1 mL Reverse Oil Total: 5 mL Volume Forward Boards Crossed: 402 Boards Reverse Boards Crossed: 100 Boards Total

Oil Per Board: 50 uL
Volume Oil Total: 25.1 mL
Total Boards Crossed: 502 Boards

| _ St  | tart Stop | Loads | Speed | Crossed | Start | End  | Feet | T.Oil |
|-------|-----------|-------|-------|---------|-------|------|------|-------|
| 1 2L  | 2R        | 4     | 14    | 148     | 0.0   | 5.9  | 5.9  | 7400  |
| 2 2L  | 5R        | 1     | 18    | 34      | 5.9   | 8.4  | 2.5  | 1700  |
| 3 4L  | 5R        | 2     | 18    | 64      | 8.4   | 13.5 | 5.1  | 3200  |
| 4 6L  | 6R        | 1     | 18    | 29      | 13.5  | 16.0 | 2.5  | 1450  |
| 5 9L  | 7R        | 2     | 18    | 50      | 16.0  | 21.1 | 5.1  | 2500  |
| 6 111 | PR 9R     | 2     | 18    | 42      | 21.1  | 26.2 | 5.1  | 2100  |
| 7 121 | 10R       | 1     | 18    | 19      | 26.2  | 28.7 | 2.5  | 950   |
| 8 141 | 11R       | 1     | 22    | 16      | 28.7  | 31.8 | 3.1  | 800   |
| 9 2L  | 2R        | 0     | 26    | 0       | 31.8  | 39.0 | 7.2  | 0     |
|       |           |       |       |         |       |      |      |       |

| 4 | Start | Stop |   |    | Crossed |      |      | Feet  | T.Oil |
|---|-------|------|---|----|---------|------|------|-------|-------|
| 1 | 2L    | 2R   | 0 | 30 | 0       | 39.0 |      | -19.0 | 0     |
| 2 | 16L   | 13R  | 1 | 26 | 12      | 20.0 | 16.4 | -3.6  | 600   |
| 3 | 14L   | 12R  | 1 | 22 | 15      | 16.4 | 13.3 | -3.1  | 750   |
| 4 | 13L   | 11R  | 1 | 22 | 17      | 13.3 | 10.2 | -3.1  | 850   |
| 5 | 12L   | 10R  | 1 | 18 | 19      | 10.2 | 7.7  | -2.5  | 950   |
| 6 | 2L    | 2R   | 1 | 14 | 37      | 7.7  | 5.8  | -1.9  | 1850  |
| 7 | 2L    | 2R   | 0 | 10 | 0       | 5.8  | 0.0  | -5.8  | 0     |

## Coke Classic 2020 Day 3

39 Feet 39 Feet 50 uL Oil Pattern Distance: **Reverse Brush Drop:** Oil Per Board: 20.1 mL 5 mL **Volume Oil Total:** 25.1 mL Forward Oil Total: **Reverse Oil Total:** Forward Boards Crossed: 402 Boards 100 Boards **Total Boards Crossed:** 502 Boards **Reverse Boards Crossed:**