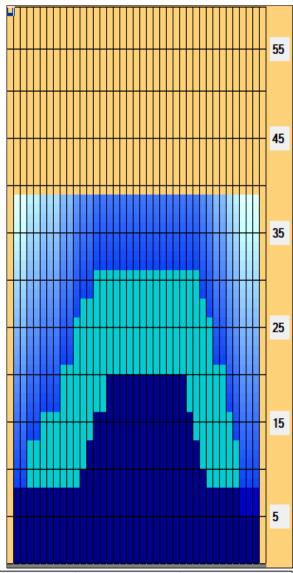

## Coke Classic 2020 Day 3

Oil Pattern Distance: 39 Feet Reverse Brush Drop: 39 Feet Oil Performed Oil Total: 20.1 mL Reverse Oil Total: 5 mL Volume Forward Boards Crossed: 402 Boards Reverse Boards Crossed: 100 Boards Total

Oil Per Board: 50 uL
Volume Oil Total: 25.1 mL
Total Boards Crossed: 502 Boards

| _ St  | tart Stop | Loads | Speed | Crossed | Start | End  | Feet | T.Oil |
|-------|-----------|-------|-------|---------|-------|------|------|-------|
| 1 2L  | 2R        | 4     | 14    | 148     | 0.0   | 5.9  | 5.9  | 7400  |
| 2 2L  | 5R        | 1     | 18    | 34      | 5.9   | 8.4  | 2.5  | 1700  |
| 3 4L  | 5R        | 2     | 18    | 64      | 8.4   | 13.5 | 5.1  | 3200  |
| 4 6L  | 6R        | 1     | 18    | 29      | 13.5  | 16.0 | 2.5  | 1450  |
| 5 9L  | 7R        | 2     | 18    | 50      | 16.0  | 21.1 | 5.1  | 2500  |
| 6 111 | PR 9R     | 2     | 18    | 42      | 21.1  | 26.2 | 5.1  | 2100  |
| 7 121 | 10R       | 1     | 18    | 19      | 26.2  | 28.7 | 2.5  | 950   |
| 8 141 | 11R       | 1     | 22    | 16      | 28.7  | 31.8 | 3.1  | 800   |
| 9 2L  | 2R        | 0     | 26    | 0       | 31.8  | 39.0 | 7.2  | 0     |
|       |           |       |       |         |       |      |      |       |

| 4 | Start | Stop |   |    | Crossed |      |      | Feet  | T.Oil |
|---|-------|------|---|----|---------|------|------|-------|-------|
| 1 | 2L    | 2R   | 0 | 30 | 0       | 39.0 |      | -19.0 | 0     |
| 2 | 16L   | 13R  | 1 | 26 | 12      | 20.0 | 16.4 | -3.6  | 600   |
| 3 | 14L   | 12R  | 1 | 22 | 15      | 16.4 | 13.3 | -3.1  | 750   |
| 4 | 13L   | 11R  | 1 | 22 | 17      | 13.3 | 10.2 | -3.1  | 850   |
| 5 | 12L   | 10R  | 1 | 18 | 19      | 10.2 | 7.7  | -2.5  | 950   |
| 6 | 2L    | 2R   | 1 | 14 | 37      | 7.7  | 5.8  | -1.9  | 1850  |
| 7 | 2L    | 2R   | 0 | 10 | 0       | 5.8  | 0.0  | -5.8  | 0     |

## Coke Classic 2020 Day 3

39 Feet 39 Feet 50 uL Oil Pattern Distance: **Reverse Brush Drop:** Oil Per Board: 20.1 mL 5 mL **Volume Oil Total:** 25.1 mL Forward Oil Total: **Reverse Oil Total:** Forward Boards Crossed: 402 Boards 100 Boards **Total Boards Crossed:** 502 Boards **Reverse Boards Crossed:**