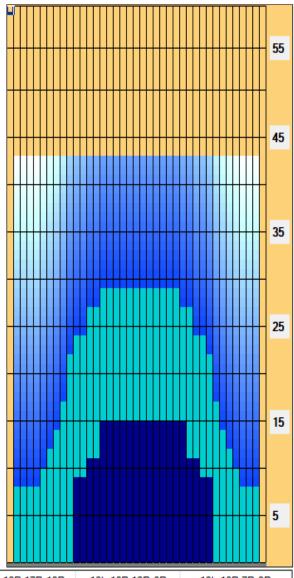

## Coke Classic 2020 Day 1

Oil Pattern Distance: 43 Feet **Forward Oil Total:** 22.95 mL Forward Boards Crossed: 459 Boards **Reverse Brush Drop:** 43 Feet **Reverse Oil Total:** 2.55 mL Reverse Boards Crossed: 51 Boards Oil Per Board: **Volume Oil Total: Total Boards Crossed:** 

## Coke Classic 2020 Day 1

43 Feet 43 Feet 50 uL Oil Pattern Distance: **Reverse Brush Drop:** Oil Per Board: 22.95 mL 2.55 mL 25.5 mL **Forward Oil Total: Volume Oil Total: Reverse Oil Total:** Reverse Boards Crossed: 51 Boards Forward Boards Crossed: 459 Boards **Total Boards Crossed:** 510 Boards