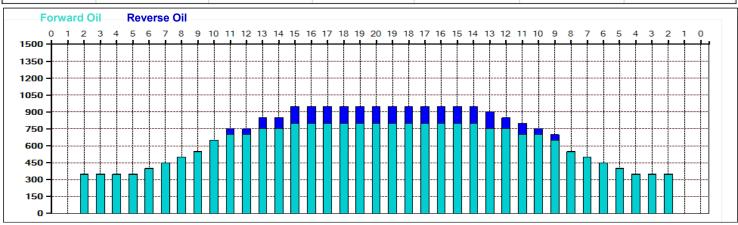

## Coke Classic 2020 Day 1

Oil Pattern Distance: 43 Feet **Forward Oil Total:** 22.95 mL Forward Boards Crossed: 459 Boards **Reverse Brush Drop:** 43 Feet **Reverse Oil Total:** 2.55 mL Reverse Boards Crossed: 51 Boards Oil Per Board: **Volume Oil Total: Total Boards Crossed:** 

## Coke Classic 2020 Day 1

43 Feet 43 Feet 50 uL Oil Pattern Distance: **Reverse Brush Drop:** Oil Per Board: 22.95 mL 2.55 mL 25.5 mL **Forward Oil Total: Volume Oil Total: Reverse Oil Total:** Reverse Boards Crossed: 51 Boards Forward Boards Crossed: 459 Boards **Total Boards Crossed:** 510 Boards