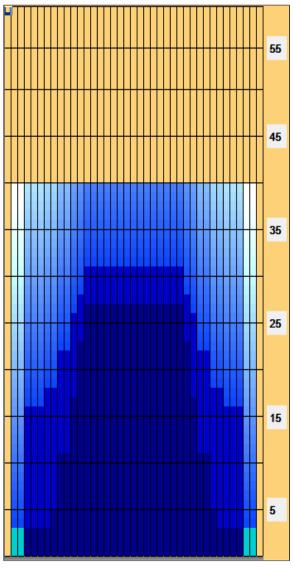

## Senior Cup 2017 - Medium

40 Feet Oil Pattern Distance: 0 Feet Oil Per Board: **Reverse Brush Drop:** 50 uL Forward Oil Total: 17.15 mL **Reverse Oil Total:** 8.8 mL **Volume Oil Total:** 25.95 mL Forward Boards Crossed: 343 Boards **Reverse Boards Crossed:** 176 Boards **Total Boards Crossed:** 519 Boards