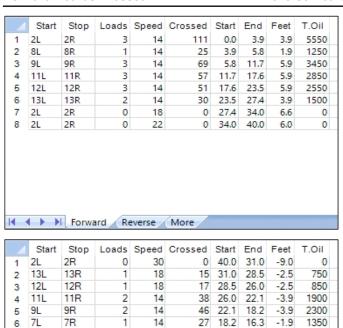

## Senior Cup 2017 - Medium

40 Feet Oil Pattern Distance: 0 Feet Oil Per Board: **Reverse Brush Drop:** 50 uL Forward Oil Total: 17.15 mL **Reverse Oil Total:** 8.8 mL **Volume Oil Total:** 25.95 mL Forward Boards Crossed: 343 Boards **Reverse Boards Crossed:** 176 Boards **Total Boards Crossed:** 519 Boards