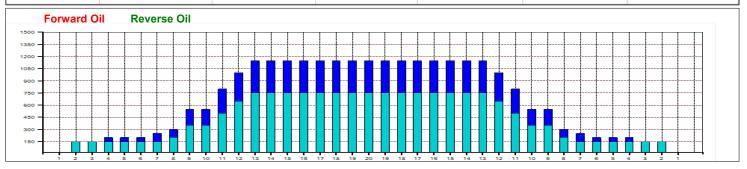

## Senior Cup 2017 - Medium

40 Feet Oil Pattern Distance: 0 Feet Oil Per Board: **Reverse Brush Drop:** 50 uL Forward Oil Total: 17.15 mL **Reverse Oil Total:** 8.8 mL **Volume Oil Total:** 25.95 mL Forward Boards Crossed: 343 Boards **Reverse Boards Crossed:** 176 Boards **Total Boards Crossed:** 519 Boards